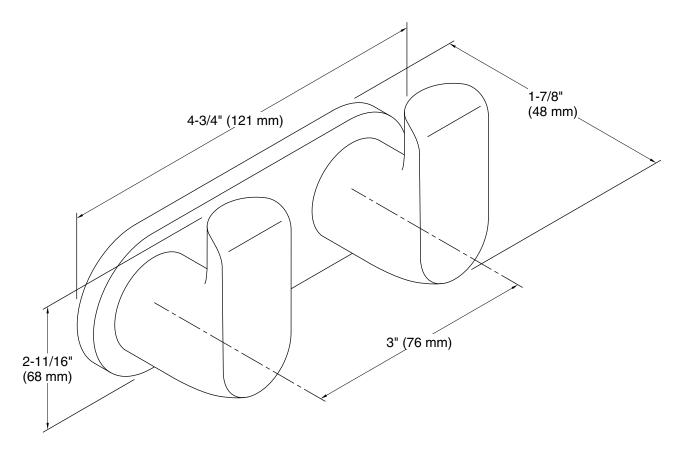

### Features

- Double robe hook provides convenient hanging storage of robes, towels, and other bath items.
- Coordinates with other products in the Avid collection.

### Material

- Premium metal construction for durability and reliability.
- KOHLER finishes resist corrosion and tarnishing.

### Installation

• Installation hardware included.

## **Recommended Products/Accessories**

K-23723 Faucet cleaner



**Codes/Standards** 

None Applicable

# KOHLER<sup>®</sup> Faucet Lifetime Limited Warranty

See website for detailed warranty information.

## **Available Colors/Finishes**

Color tiles intended for reference only.

**Color Code Description** 



CP Polished Chrome

BN Vibrant® Brushed Nickel

BL Matte Black





# Avid® double robe hook K-97500



# **Technical Information**

All product dimensions are nominal. Material: Zinc

#### Notes

Install this product according to the installation instructions.

CAUTION: Risk of personal injury. Do not install these products in any area where they are likely to be used inadvertently as a grab bar or support bar. These products are not designed or intended for use as a grab bar or support bar.